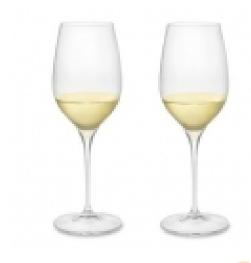

## 2 Riedel Grape Series Glasses - Riesling/Sauvignon Blanc

Model: -

Manufacturer: -

Set of 2 fantastic Riedel Grape series glasses - Riesling/Sauvignon Blanc! Riedel, known as the industry's innovator and creator of special wine glasses to enhance the flavours of the world's greatest wines, now presents the new grape@riedel. The wine friendly stemware line follows Sommeliers, Vinum, Vinum Extreme and "O" and represents the pinnacle in terms of translating a wine's message to the human senses. The Riedel glass designs are based on the exceptional characteristics of each grape variety, which in turn determines the shape, size and rim diameter of the bowl. Dishwasher Safe. Height: 235mm 9-1/4" Volume: 35cl 12-3/8oz Quantity: 2 Comments: Machine Made, Lead Crystal, One Piece, Pulled Stem